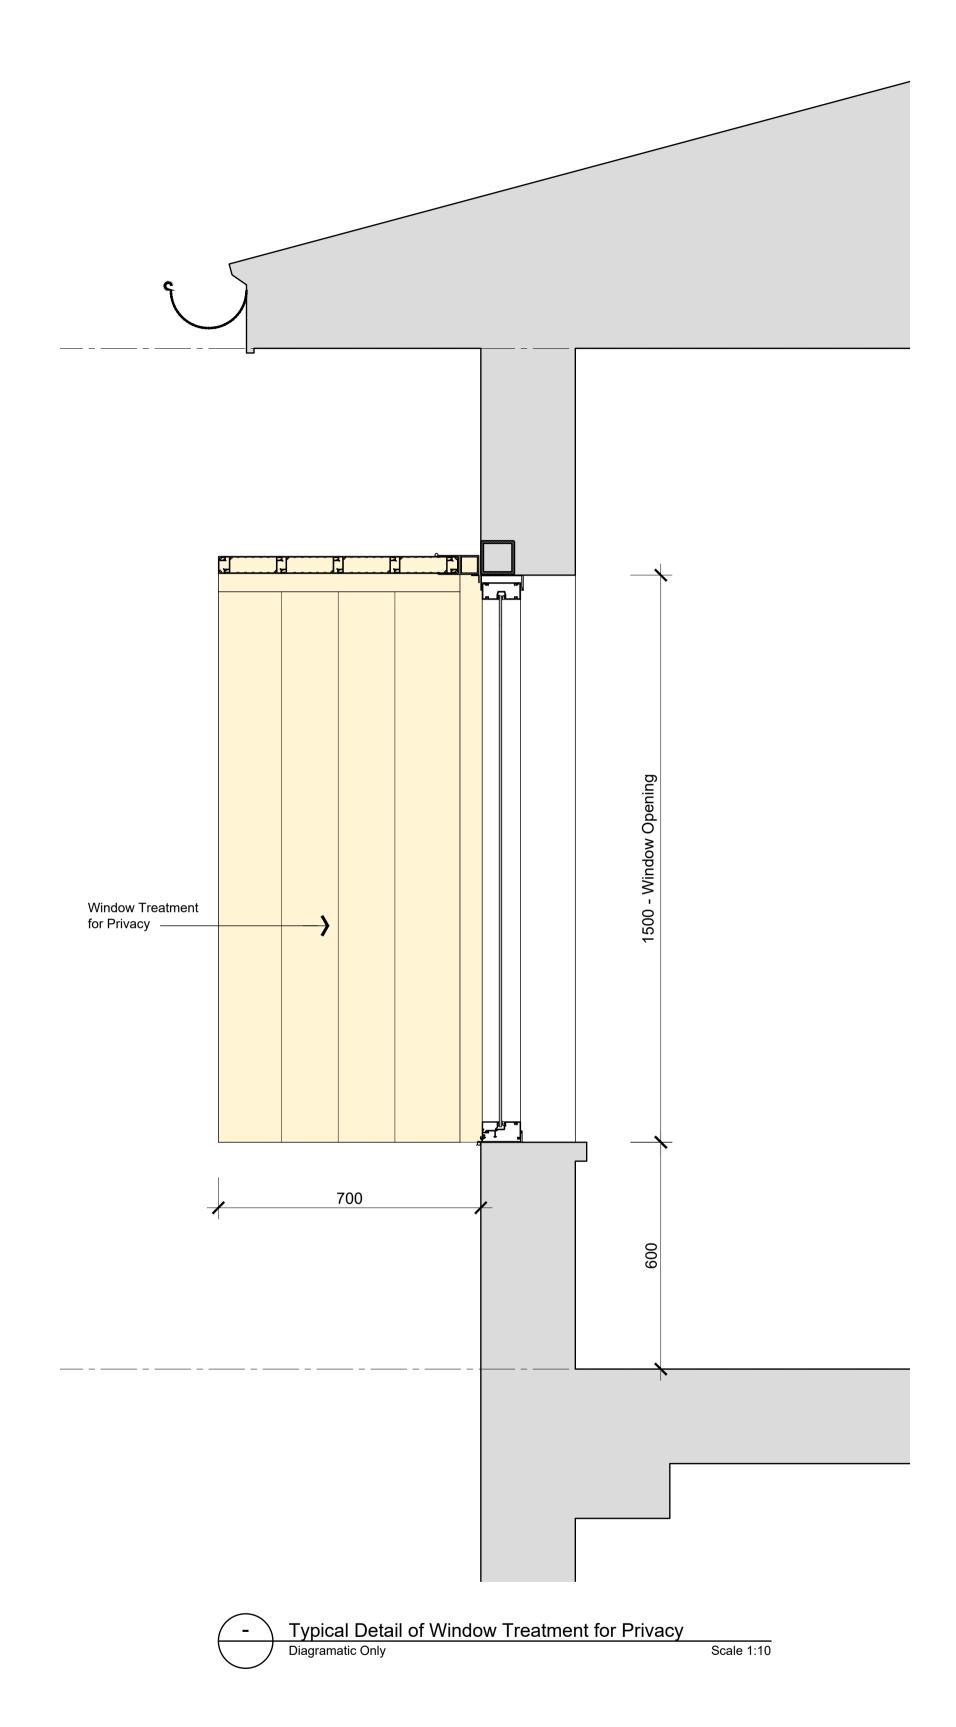

- Part Perspective 1 showing Window Treatment for Privacy

Scale NTS

Part Perspective 2 showing Window Treatment for Privacy

Scale NTS

0m 0.1 0.25 0.5 0.75m S C A L E

A Development Application Re-Issue 01.12.2021

No. Amendment Date

Project

SUMMITCARE - MONTEREY
119 Barton Street, Monterey, N.S.W 2217

Drawing

TYPICAL DETAIL OF
WINDOW TREATMENT FOR PRIVACY

boffa robertson group architecture, health and aged care planning, project management