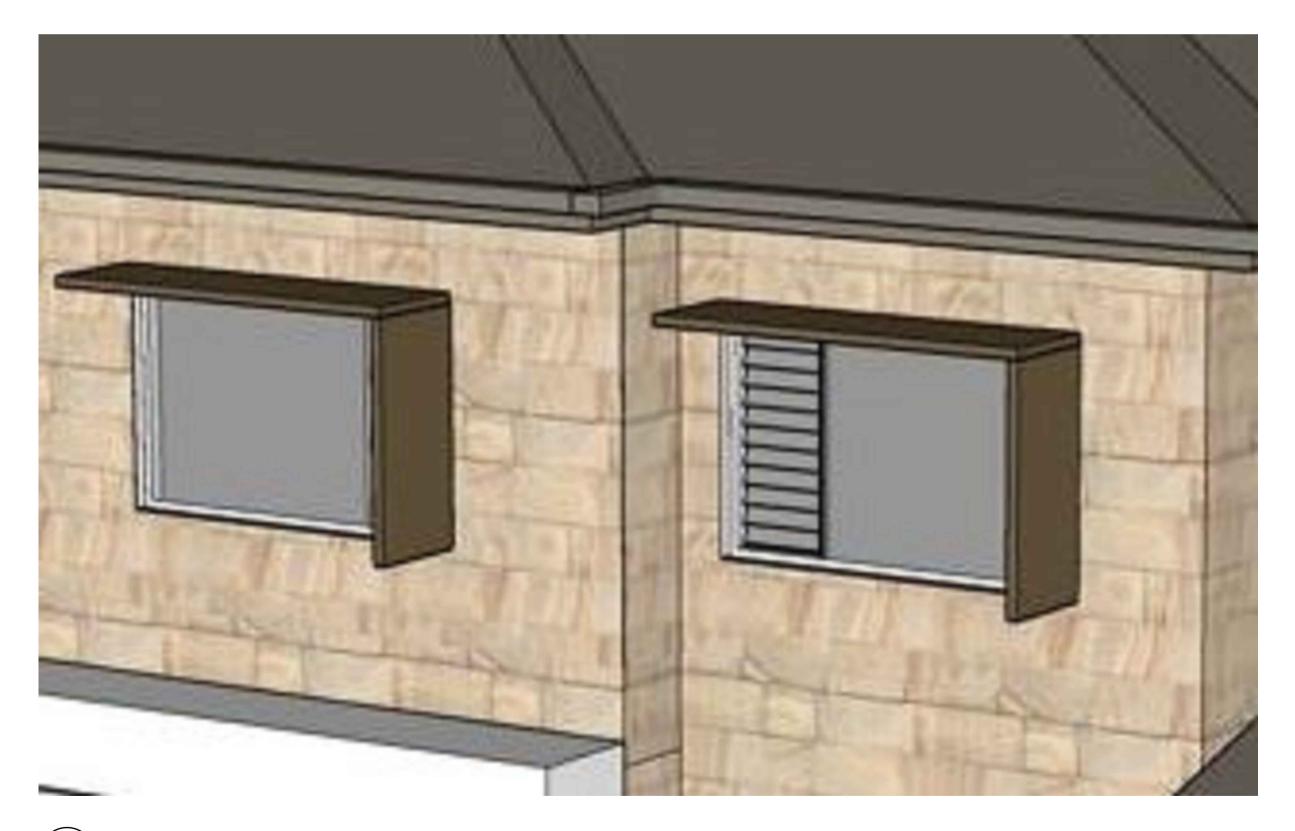

- Part Perspective 1 showing Window Treatment for Privacy

Scale NTS

Part Perspective 2 showing Window Treatment for Privacy

Scale NTS

0m 0.1 0.25 0.5 0.75m S C A L E

A Development Application Re-Issue 01.12.2021