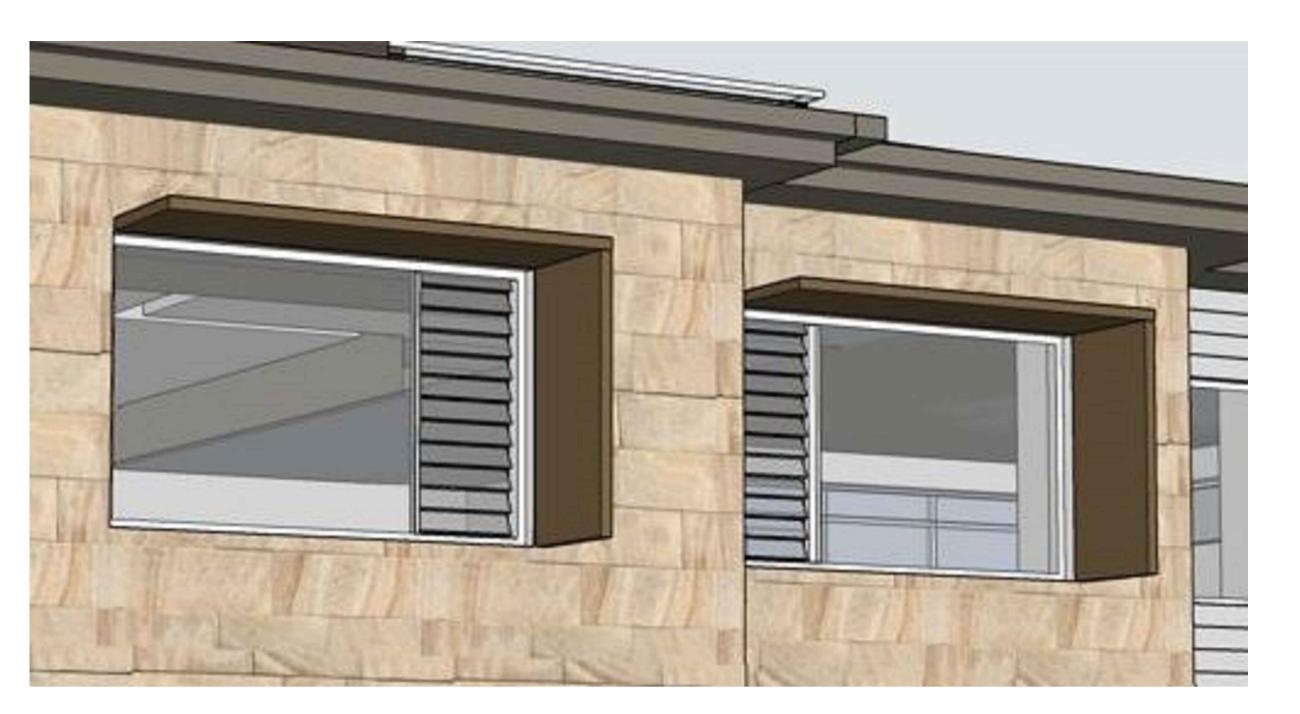

- Part Perspective 1 showing Window Treatment for Privacy

Scale NTS

Part Perspective 2 showing Window Treatment for Privacy

Scale NTS

0m 0.1 0.25 0.5 0.75m S C A L E

A Development Application Re-Issue 01.12.2021